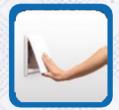

Close the cover to stop the system.

# RETRAFLEXPRACTICAL AND COMFORTABLE

With the revolutionary retractable hose system, RetraFlex lets you use as many hoses as you need to remove dirt. Not less, not more. After cleaning, the hose will be hidden in the vacuum cleaner installation on the walls and floor of your house only through the suction power generated by the central vacuum cleaner without any additional mechanical pulleys, springs or electrical winding systems, to ensure dependable funtion.