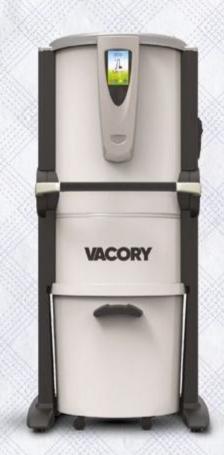

# VACKON OFFERS INDUSTRIAL SOLUTION

Take cleaning to the next level with the VACKON professional series, which allows multiple users to clean areas at the same time in places such as hotels, dormitories, business centers, worship centers, factories, etc.

### YOU ARE IN CONTROL

The VACORY industrial vacuum cleaner is completely computer-equipped.

- It provides simultaneous use in multiple sockets, all connected to the same unit.
- Thanks to its smart management, it allows you to control it from your computer.
- It controls the installation thanks to its smart system and warns you against leakage.
- It has an IP protection rating.
- It has 1st class insulation and is very silent.
- · It has an unlimited modular system.