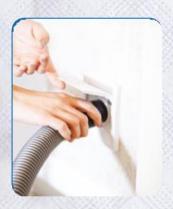

### Wall sockets

It is fully compatible with your home with its stylish design and different color options.

### **Corded handset**

In the wired connection, the system starts to work when the hose set is plugged into the socket. It automatically shuts off when the hose is removed.