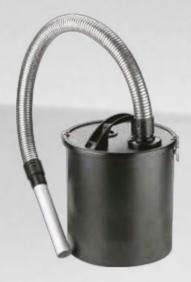

# Fireplace cleaning apparatus

It can be used in places such fireplace, tiled stove, barbecue and so on. It is also suitable for sand, sawdust, shards and wet floors. Hot ash with a temperature of up to 40 °C can be drawn. It can be used with all wet / dry vacuum cleaners.