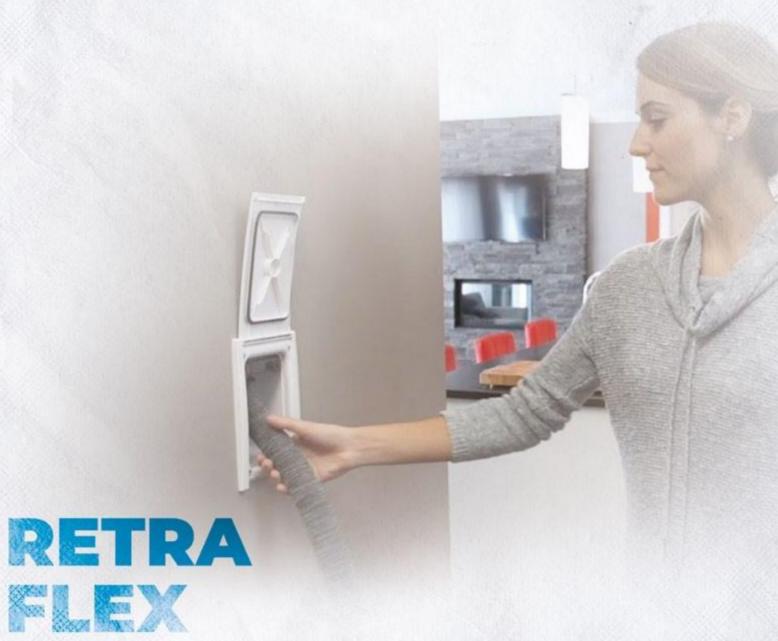

# RETRAFLEXPRACTICAL AND COMFORTABLE

With the revolutionary retractable hose system, RetraFlex lets you use as many hoses as you need to remove dirt. Not less, not more. After cleaning, the hose will be hidden in the vacuum cleaner installation on the walls and floor of your house only through the suction power generated by the central vacuum cleaner without any additional mechanical pulleys, springs or electrical winding systems, to ensure dependable funtion.

You never have to carry an annoying cabinet with a broom hose and store it in the closet again. **The hose is automatically hidden in the wall!** 

The Retraflex system can be easily installed when constructing a house or renovating an existing home.