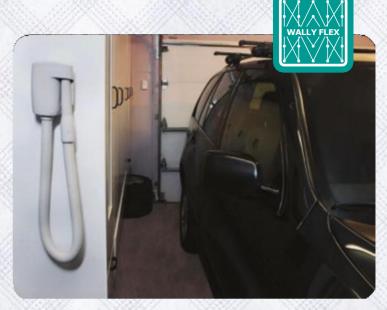

In the bathroom...
WallyFlex works great for removing hair and makeup residue from bathroom counters easily.

In the kitchen...
What is better to discover cake, food and breadcrumbs than WallyFlex?

In the garage...
With WallyFlex, it's easy to clean your car in the comfort of your garage.