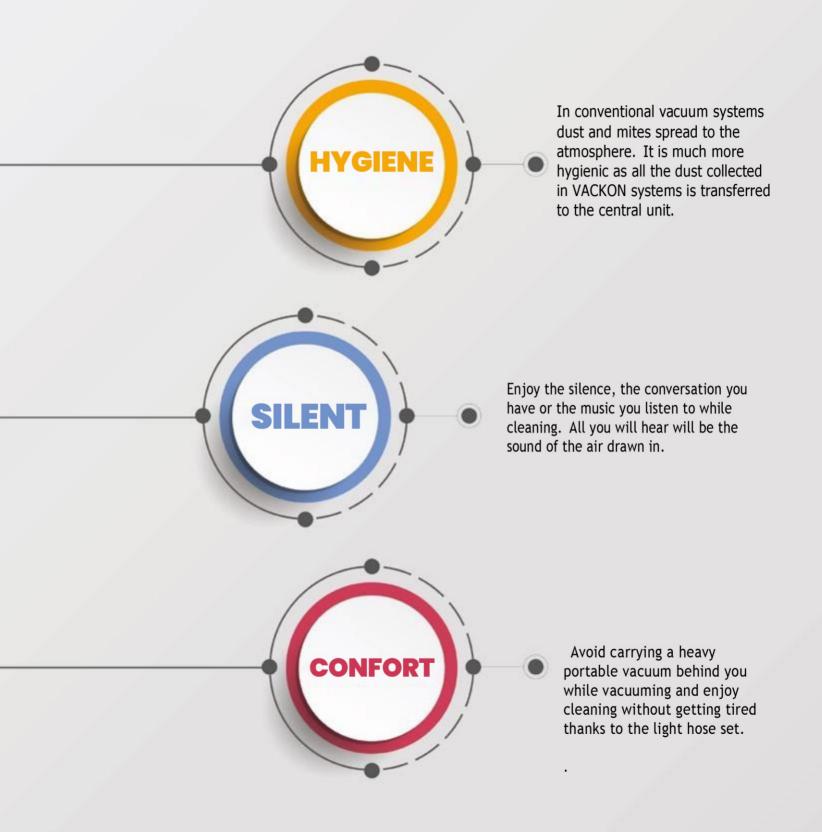

VACKON systems are silent. It does not create noise pollution and discomfort.

In traditional vacuum cleaner systems, dust and mites spread to the atmosphere. It is much more hygienic as all the dust collected in VACKON systems is transferred to the central unit.

# Quiet and noiseless

Enjoy the silence, the conversation you have or the music you listen to while cleaning. All you will hear will be the sound of the air being sucked in.

# Light and comfortable cleaning

Let vacuuming and cleaning your house cease to be a weight training exercise. Get rid of the portable vacuum behind you while vacuuming and get comfortable cleaning with the extremely light hose set.