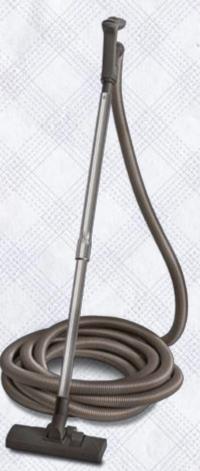

### REMOTE CONNECTION

It is possible to remotely check the status of the central vacuum system. All information can be accessed from the PC screen with any terminal that is connected to the network.

Pull the hose as you need and connect it with the annex.

Pull the black lever to start the system and lock the tubing to the desired length.

Push the lever to unlock the hose.

To retract the hose, disconnect the annexes and place your hand over the open hole.

Close the cover to stop the system.

# RETRAFLEXPRACTICAL AND COMFORTABLE

With the revolutionary retractable hose system, RetraFlex lets you use as many hoses as you need to remove dirt. Not less, not more. After cleaning, the hose will be hidden in the vacuum cleaner installation on the walls and floor of your house only through the suction power generated by the central vacuum cleaner without any additional mechanical pulleys, springs or electrical winding systems, to ensure dependable funtion.