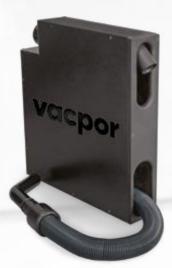

# VACPOR New generation dustpan

It is used to clean quickly and practically small things and places like bathroom and kitchen. Being easily accessible is a great advantage for small cleaning solutions. It can be kept in any standard cabinet.