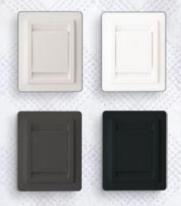

### Wall sockets

It is fully compatible with your home with its stylish design and different color options.