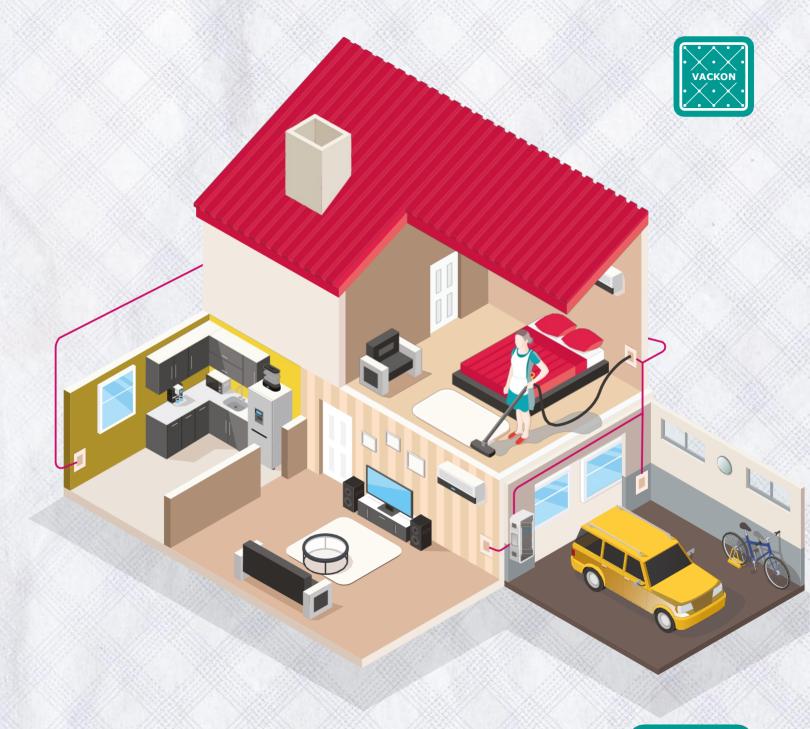

### Design, Technology and Innovation Together

VACKON Central Vacuum Cleaner System is a new and revolutionary cleaning system. A replacement for traditional portable vacuum cleaners that can be placed in projects under construction, warehouse, garage, basement, cellar and so on, that is based on the establishment of a powerful central vacuum unit. VACKON Central Vacuum System offers you the best in quality, design and innovation.

## **USAGE AREAS**

The central vacuum system is a smart investment that adds value to your home...

VACKON Central Vacuum Cleaner Systems, which consists as a result of the combination of technology and design, increases the value of your building.

It provides a more comfortable life in your home by increasing the air quality of your home.

INCREASE
THE
VALUE OF YOUR
INVESTMENT