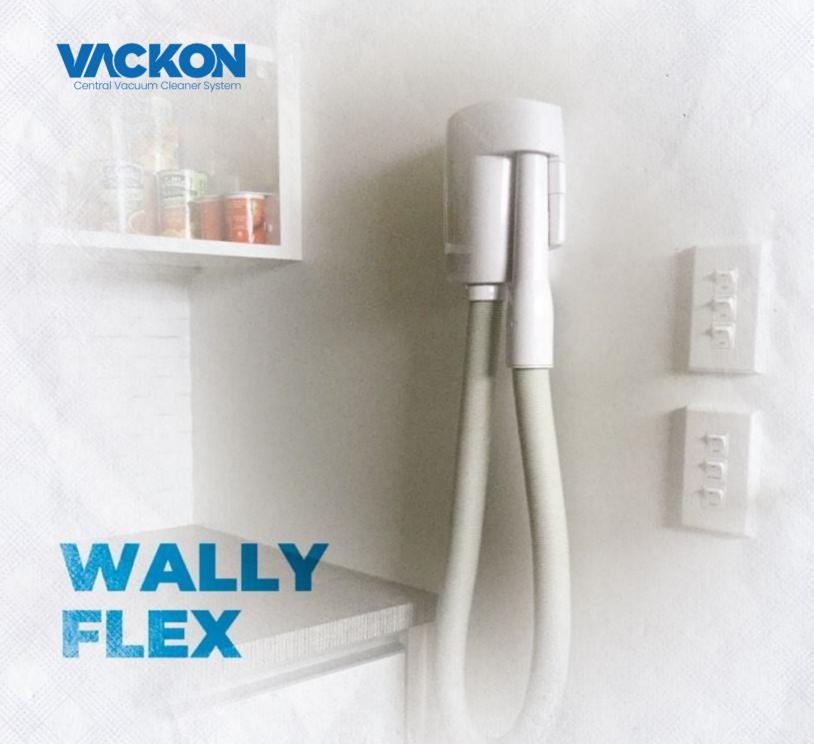

# **WALLYFLEX: A** CLEANING SOLUTION FOR SMALL SPACES

Wally Flex can be easily installed almost everywhere in the house. In kitchens, bathrooms, laundry rooms and in closets... The Wally Flex consists of a retractable and extendable hose to quickly pick up dust and dirt without taking out the traditional vacuum hose. It is normally mounted on a wall at the most suitable and desired height and connected to the central vacuum hose network. It uses the central vacuum power and suction to quickly remove any dust or crumbs. The hose can be extended to a length of approximately 4 meters and retracted to a length of 60 cm when it is not in use.

### Wall sockets

It is fully compatible with your home with its stylish design and different color options.