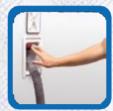

### REMOTE CONNECTION

It is possible to remotely check the status of the central vacuum system. All information can be accessed from the PC screen with any terminal that is connected to the network.

Pull the hose as you need and connect it with the annex.

Pull the black lever to start the system and lock the tubing to the desired length.

Push the lever to unlock the hose.

To retract the hose, disconnect the annexes and place your hand over the open hole.