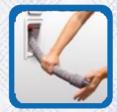

### REMOTE CONNECTION

It is possible to remotely check the status of the central vacuum system. All information can be accessed from the PC screen with any terminal that is connected to the network.

Pull the hose as you need and connect it with the annex.

Pull the black lever to start the system and lock the tubing to the desired length.

Push the lever to unlock the hose.

To retract the hose, disconnect the annexes and place your hand over the open hole.