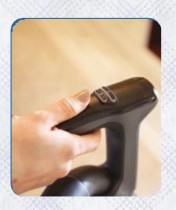

## Wireless handset

Thanks to the level keys and control keys on the systems handset, the vacuum power can be adjusted, the system can be operated or stopped remotely in the wireless conncetion. When you want to take a break while continuing the cleaning, you can stop the hose from the handset without having to disassemble it, and continue cleaning by restarting it whenever you want.